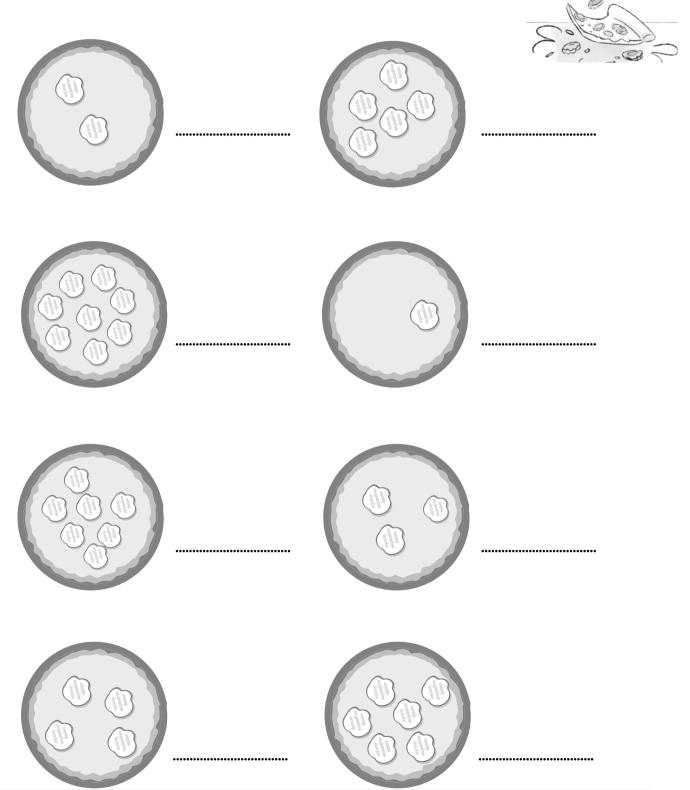

### Counting

Count the number of pickles on each pizza and write the numbers on the line.